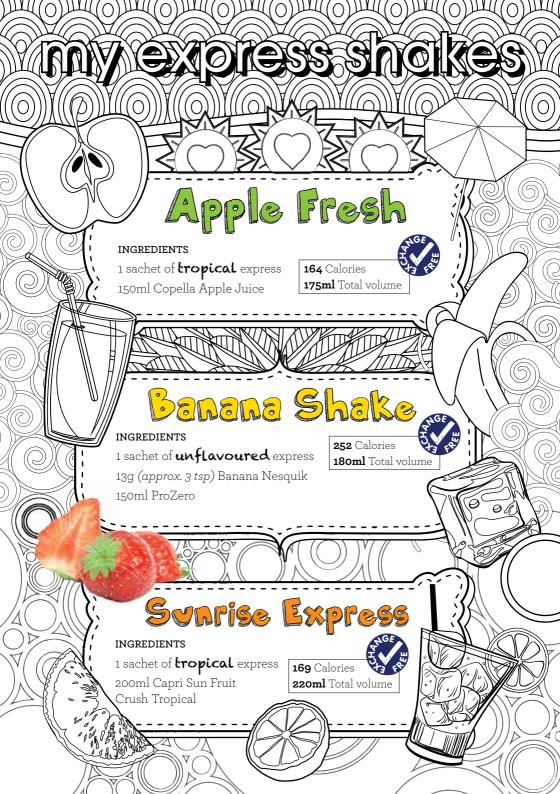

## Mix it up with my express shakes

**MY EXPRESS** shakes are a great way to put you back in control of your protein substitute. You can design your perfect drink choosing your own flavours to make it taste how you prefer. We've included some great tasting, easy ideas for you to try. Plus, there's a space to add in your own express shake ideas.

If you are using unflavoured express simply add in a **flavour pac** to create the flavoured version that is used in the recipes.

**MY EXPRESS** shakes and mocktail recipes are tried and tested so you know they will taste great. They are designed to give you inspiration; you can make your own **MY EXPRESS** shakes by adding any permitted ingredients you prefer to make your perfect protein substitute.