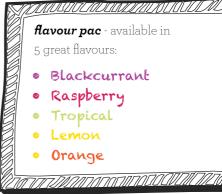

If you are using unflavoured express simply add in a **flavour pac** to create the flavoured version that is used in the recipes.

**MY EXPRESS** shakes and mocktail recipes are tried and tested so you know they will taste great. They are designed to give you inspiration; you can make your own **MY EXPRESS** shakes by adding any permitted ingredients you prefer to make your perfect protein substitute.