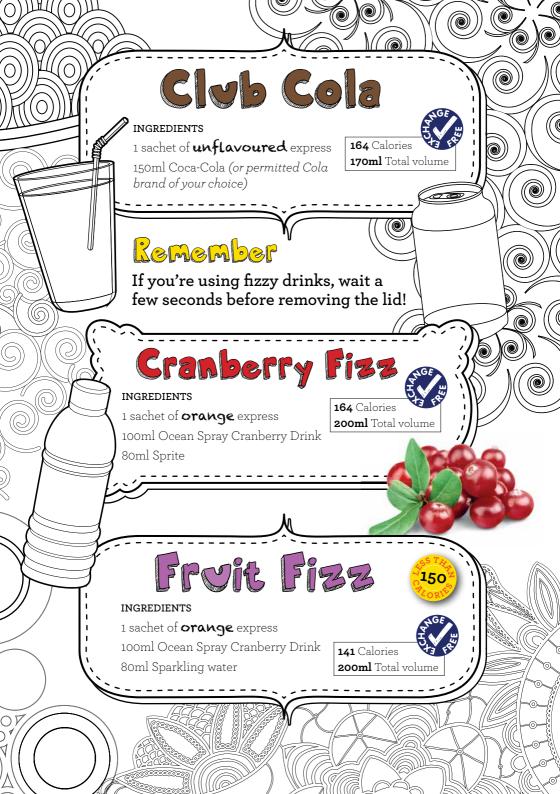

## Mix it up with my express shakes

**MY EXPRESS** shakes are a great way to put you back in control of your protein substitute. You can design your perfect drink choosing your own flavours to make it taste how you prefer. We've included some great tasting, easy ideas for you to try. Plus, there's a space to add in your own express shake ideas.

If you are using unflavoured express simply add in a **flavour pac** to create the flavoured version that is used in the recipes.

**MY EXPRESS** shakes and mocktail recipes are tried and tested so you know they will taste great. They are designed to give you inspiration; you can make your own **MY EXPRESS** shakes by adding any permitted ingredients you prefer to make your perfect protein substitute.